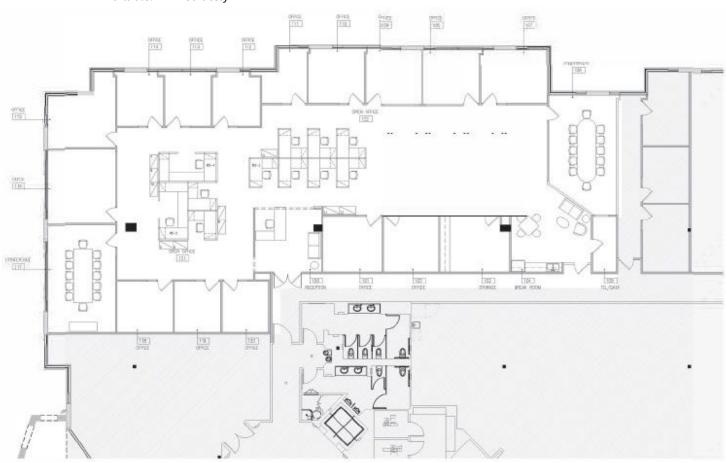

#### DISCLAIMER

RUSSELL RANCH ROAD WESTLAKEVILLAGE, CA 91362

Suite 150: 2,890 RSF Available: Immediately

Suite Location Map

For detailed leasing information, please contact: